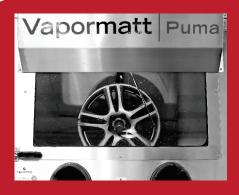

For further information contact:

A front loading swing door (with safety lock) allows the operator easy access to the swing arm jig to assist with loading and unloading, the jig features a 48mm shaft over which a wheel can be located, the back of the wheel rests up against x4 round bars and is free to rotate around the central shaft which inclines backwards.