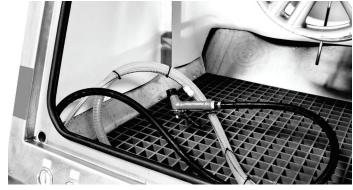

## Options include

- Swing out arm with wheel holding feature
- Swing out turntable for ease of access
- Turntable within the machine
- Standard cabinet

Fitted with the Vapormatt MK3 10mm Blast gun, air blow-off nozzle and a recirculated water system with a diaphragm pump.