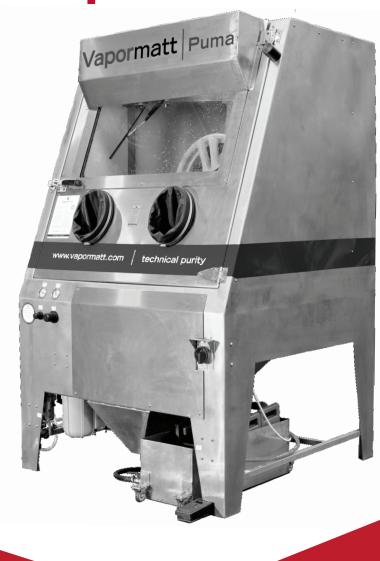

## Vapormatt Puma

## The benefits of the Vapormatt | Puma

- Easy reach rinse and air blow-off gun attached
- Highly bespoke with a range of options
- Ergonomic design for comfortable processing
- Rugged construction from stainless steel
- Small compact machine footprint
- Dust free fine surface cleaning

## Options include

- Swing out arm with wheel holding feature
- Swing out turntable for ease of access
- Turntable within the machine
- Standard cabinet

Fitted with the Vapormatt MK3 10mm Blast gun, air blow-off nozzle and a recirculated water system with a diaphragm pump.