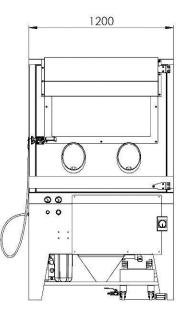

## Options include

- Swing out arm with wheel holding feature
- Swing out turntable for ease of access
- Turntable within the machine
- Standard cabinet

Fitted with the Vapormatt MK3 10mm Blast gun, air blow-off nozzle and a recirculated water system with a diaphragm pump.