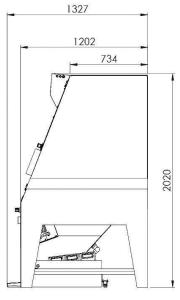

For further information contact:

A front loading swing door (with safety lock) allows the operator easy access to the swing arm jig to assist with loading and unloading, the jig features a 48mm shaft over which a wheel can be located, the back of the wheel rests up against x4 round bars and is free to rotate around the central shaft which inclines backwards.