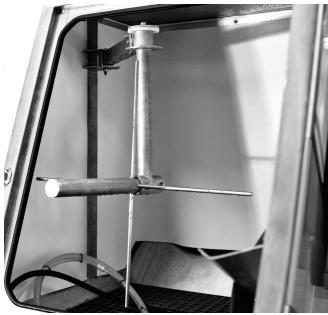

For further information contact:

A front loading swing door (with safety lock) allows the operator easy access to the swing arm jig to assist with loading and unloading, the jig features a 48mm shaft over which a wheel can be located, the back of the wheel rests up against x4 round bars and is free to rotate around the central shaft which inclines backwards.